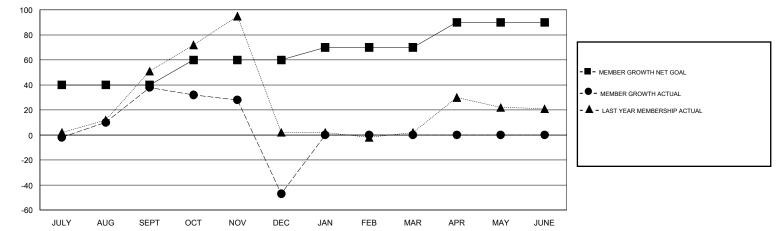

## District 316 B

Results as of: 12/31/2019

GOALS AND ACTUAL MEMBERS CUMULATIVE

| DROPPED CLUBS: 0 |     | 19 CLUBS OF 58 ADDED 1 OR MORE<br>NEW MEMBERS | GENDER DISTRIBUTION<br>MALE 1,339 (76.12%) |              |     |
|------------------|-----|-----------------------------------------------|--------------------------------------------|--------------|-----|
| DROPPED MEMBERS  |     |                                               | FEMALE                                     | 420 (23.88%) |     |
| DECEASED         | 2   | CLICK HERE FOR CUMULATIVE<br>MEMBERSHIP DATA  | TOTAL FAMILY UNIT MEMBERS                  |              | 517 |
| CLUB CANCELLED   | 0   |                                               | FAMILY MEMBERS PAYING HALF DUES            |              | 294 |
| OTHER            | 158 |                                               |                                            |              | 294 |
| TOTAL            | 160 |                                               |                                            |              |     |