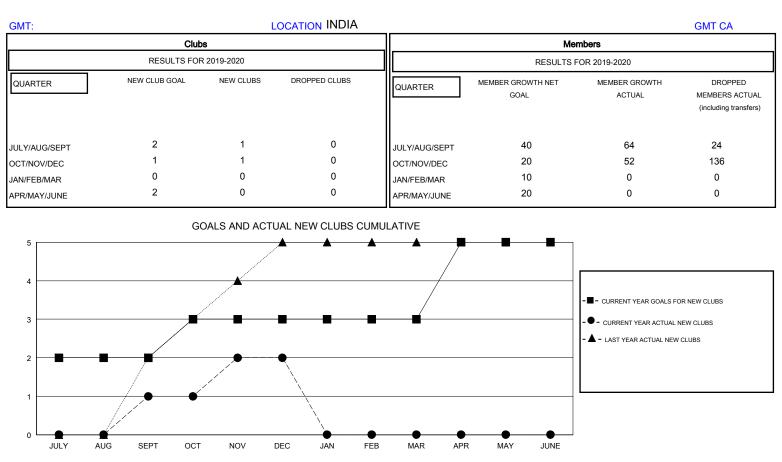

## District 316 B

Results as of: 12/31/2019

GOALS AND ACTUAL MEMBERS CUMULATIVE

| DROPPED CLUBS: 0 |     | 19 CLUBS OF 58 ADDED 1 OR MORE<br>NEW MEMBERS | GENDER DISTRIBUTION<br>MALE 1,339 (76.12%) |              |     |
|------------------|-----|-----------------------------------------------|--------------------------------------------|--------------|-----|
| DROPPED MEMBERS  |     |                                               | FEMALE                                     | 420 (23.88%) |     |
| DECEASED         | 2   | CLICK HERE FOR CUMULATIVE<br>MEMBERSHIP DATA  | TOTAL FAMILY UNIT MEMBERS                  |              | 517 |
| CLUB CANCELLED   | 0   |                                               | FAMILY MEMBERS PAYING HALF DUES            |              | 294 |
| OTHER            | 158 |                                               |                                            |              | 294 |
| TOTAL            | 160 |                                               |                                            |              |     |